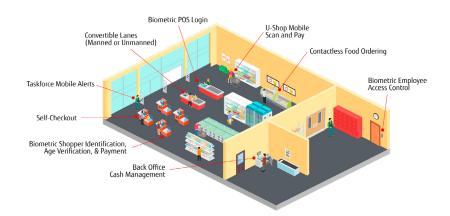

Fujitsu S3 solutions bring unified commerce capabilities directly to the customer's in-store experience. S3 solutions ensure, no matter the touch-point, when a customer chooses self-service, their experience is always familiar, consistent and intuitive. By providing a persistent unified experience, S3 solutions ease the customers learning curve, ensuring high adoption rates while reducing the friction associated with typical disparate in-store technologies.

#### **Unified Commerce Solutions**

As part of the S3 line of self-service products, U-SCAN Express+ personifies unified commerce hardware solutions. Built with the same sleek, modern design as the U-SCAN Elite, U-SCAN Express+ allows a retailer to deploy a sophisticated, familiar look throughout the retail environment.

A common look and feel across all self-service devices ensure your customer always knows what to do. After all, your customers came to shop and pay, not struggle with technology.

S3 solutions not only reduce estate management costs, they reduce interventions to free up labor for more important revenue-generating activities.