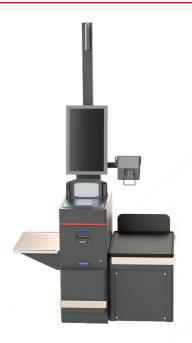

# Data Sheet Fujitsu Self-Checkout U-SCAN Express+

## Plussing the self-service experience

Fujitsu continues to lead the digital transformation of retail with the launch of U-SCAN Express+. Like its full cash recycling counterpart the U-SCAN Elite, U-SCAN Express+ is designed from the ground up for maximum flexibility for accepting cashless payments. The compact footprint and minimalist aesthetic allow retailers to add multiple units in a small space, creating high throughput self-checkout environments and thus enhancing the customer experience. Combined with industry-leading technology from HP, U-SCAN Express+ performs fast cashless transactions at lightning speed.

U-SCAN Express+ meets the expectations of today's retail customers by providing a full self-service experience without the friction involved with learning curves. With Fujitsu, retailers can know their investment is secure and respected. As part of the S3 line of retail technology, U-SCAN Express+ was purposefully engineered to simplify upgrading and modifying the device well into the future, without sacrificing the build quality that has established Fujitsu's heritage reputation. Coupled with Fujitsu's intuitive U-SCAN software, U-SCAN Express+ provides the flexibility and reliability needed in modern retail technology.