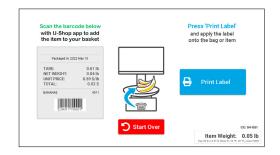

### Self-service beyond the checkout

For today's consumer, self-service is no longer an expectation, it is a requirement. As a result, new business challenges and operational demands have emerged. In order to meet rapidly-evolving customer needs, retailers must provide self-service touchpoints that empower the customer to shop the way they want, when they want. U-SCAN VisionScale is designed to help retailers adapt at the speed of change by deploying a flexible solution for enabling self-checkout of weighted, non-barcoded items. U-SCAN VisionScale brings simplified self-service beyond the checkout by providing an in-aisle self-service solution powered by Fujitsu's robust A.I. technology. The self-service touchpoint allows for identification and weighing of items, then shoppers can print or scan a barcode to complete the transaction at checkout.

U-SCAN VisionScale provides retailers with the flexibility to expand self-service options beyond checkout. With U-SCAN VisionScale, shoppers can quickly weigh and identify nonbarcoded items, and print a self-adhesive barcode label that can be scanned at self-checkout or use mobile shopping applications to scan the barcode in-aisle, thus speeding up the purchase experience. Designed with an intuitive interface and compatible with Taskforce, Integro and Enterprise, U-SCAN VisionScale removes the barriers associated with self-service of non-barcoded items.