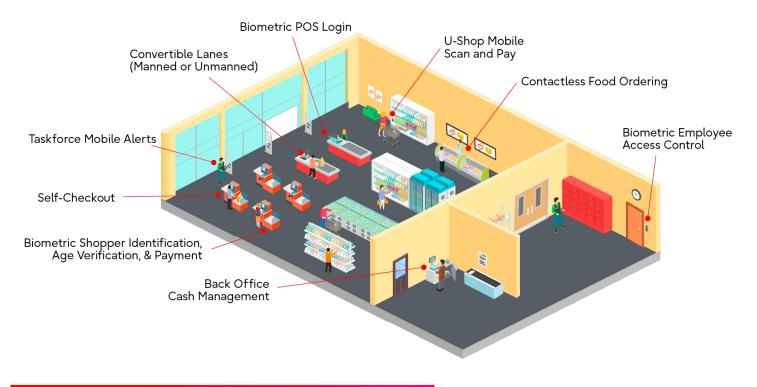

Fujitsu S3 is a suite of hardware and software solutions uniquely designed to allow retailers to select only the building blocks they need to create a complete instore solution or individually integrate into existing retail environments to augment in-store capabilities. S3 solutions ensure high adoption rates while reducing the friction associated with in-store technologies.

#### **Unified Commerce Solutions**

As part of the S3 line of self-service products, U-SCAN VisionScale personifies unified commerce retail solutions. U-SCAN integrated technology and powerful features allow retailers to deploy a single common self-service platform at multiple touchpoints throughout the retail environment.

A common look and interface across all self-service devices ensures your customer always knows what to do. After all, your customers came to shop and pay, not struggle with technology.

S3 solutions not only reduce estate management costs, they reduce interventions to free up labor for revenue-generating activities and customer-facing tasks.

### S3 Compatibility

Taskforce

SmartCASH SE