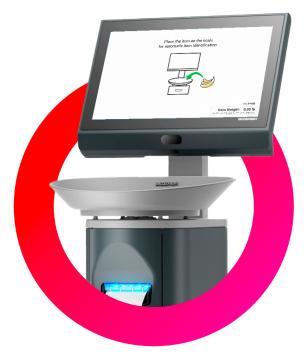

### Self-service beyond the checkout

For today's consumer, self-service is no longer an expectation, it is a requirement. As a result, new business challenges and operational demands have emerged. In order to meet rapidly-evolving customer needs, retailers must provide self-service touchpoints that empower the customer to shop the way they want, when they want. U-SCAN VisionScale is designed to help retailers adapt at the speed of change by deploying a flexible solution for enabling self-checkout of weighted, non-barcoded items. U-SCAN VisionScale brings simplified self-service beyond the checkout by providing an in-aisle self-service solution powered by Fujitsu's robust A.I. technology. The self-service touchpoint allows for identification and weighing of items, then shoppers can print or scan a barcode to complete the transaction at checkout.

U-SCAN VisionScale provides retailers with the flexibility to expand self-service options beyond checkout. With U-SCAN VisionScale, shoppers can quickly weigh and identify nonbarcoded items, and print a self-adhesive barcode label that can be scanned at self-checkout or use mobile shopping applications to scan the barcode in-aisle, thus speeding up the purchase experience. Designed with an intuitive interface and compatible with Taskforce, Integro and Enterprise, U-SCAN VisionScale removes the barriers associated with self-service of non-barcoded items.